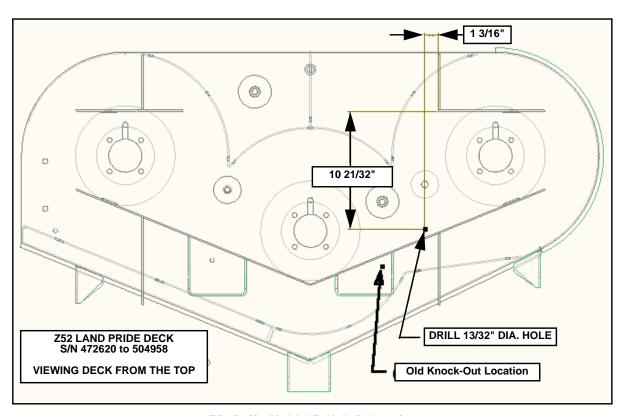

#### Refer to Figure 2:

If the serial number of your model Z52 mower is between 472620 and 504958 inclusive, then your Mulching Baffle Kit No. 357-084A will require relocating a knock-out as shown in Figure 2.

6. Measure 1 3/16" from face of stiffener plate towards the center of the deck and 10 21/32" from second face

- of stiffener plate towards the front of the deck as shown
- 7. Center punch this location and drill one 13/32" diameter hole.

**NOTE:** Do not use the old pilot hole location when installing baffle.

Z52 Baffle Mulch Kit Hole Relocation Figure 2

|      | 357-083A Z44 MULCHING BAFFLE KIT (BLADES NOT INCLUDED) Your kit includes: |          |                                          |  |
|------|---------------------------------------------------------------------------|----------|------------------------------------------|--|
| Item | Qty.                                                                      | Part No. | Part Description                         |  |
| 1    | 1                                                                         | 357-087H | ZR44" MULCH BAFFLE 12.6" CHORD LENGTHG   |  |
| 2    | 2                                                                         | 357-085H | ZR44" MULCH COMMON BAFFLE 13.3" CHORD LG |  |
| 3    | 1                                                                         | 802-149C | RHSNB 3/8-16X3/4 GR5                     |  |
| 4    | 4                                                                         | 803-014C | NUT HEX 3/8-16 PLT                       |  |
| 5    | 4                                                                         | 804-012C | WASHER FLAT 3/8 SAE PLT                  |  |
|      | 1                                                                         | 357-129M | MULCHING BAFFLE KIT MANUAL Z MOWER       |  |